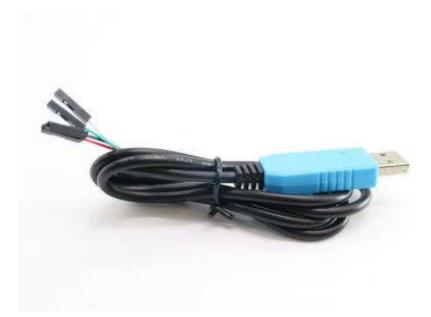

## PL2303 USB To TTL Module

**Description:**It's a small USB to TTL serial tool, using the PL2303 chip. You can use it to connect some serial device to your PC via USB port.

## Package includes:

• 1 x PL2303 USB To TTL Module With Cable